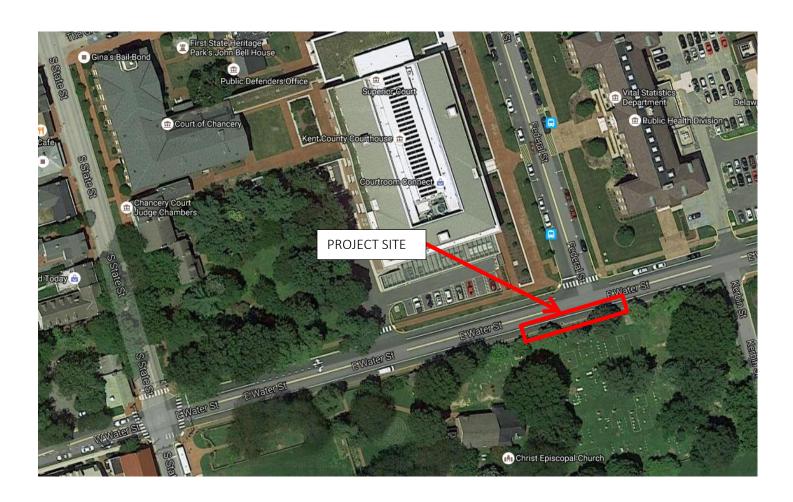

The street affected by this upgrade is East Water Street (see attached site map). Due to the need for heavy equipment use and the scope of work during the construction period, <u>at least one travel lane of this street will have intermittent closures to vehicle traffic and if necessary for public safety, both travel lanes.</u> Flag persons will be in place to assist with traffic flow should these travel lanes be closed. Access to properties will be maintained to vehicular traffic to the best of our abilities.

## Location Map – East Water Street Replacement Project

Sam's Construction, LLC 1227 E 15th St, Wilmington, DE 19802